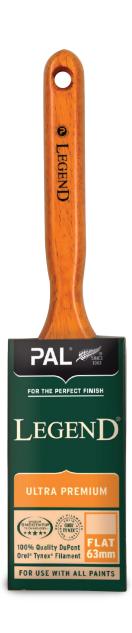

# LEGEND®

Ultra Premium Paint Brush

Avaliable in Oval, Flat & Cutting-In

# LEGEND® ULTRA PREMIUM \*\*\*\*\*

The PAL Legend range is New Zealand's only ULTRA PREMIUM paint brush. Legend is handcrafted in New Zealand using 100% quality DuPont Orel® Tynex® filament to deliver premium quality performance with all paints.

#### **FEATURES & BENEFITS**

- 1 100% DuPont Orel® Tynex® Filament the best synthetic filament blended to our own specifications.
- **2 Solid Round Tapered Filament -** helps paint flow off the brush easily.
- (3) Flagged Filament Tips provides no brush drag.
- PAL SmoothTip Technology™ so you get no brush marks and a perfect layoff.
- (5) Stainless Steel Ferrule so it wont rust.
- **6 Doubled Nailed & Epoxied Head -** it's built to last for trade requirements.
- **Terronomically Balanced -** shaped solid wood handle to provide a good comfort fit and reduce fatigue.
- Made in New Zealand proudly hand crafted for our unique conditions.
- (9) For use with all paints.