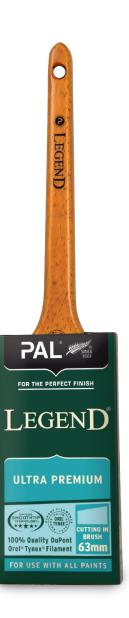

# LEGEND®

Ultra Premium Paint Brush

Avaliable in Oval, Flat & Cutting-In

# LEGEND® ULTRA PREMIUM \*\*\*\*\*

The PAL Legend range is New Zealand's only ULTRA PREMIUM paint brush. Legend is handcrafted in New Zealand using 100% quality DuPont Orel® Tynex® filament to deliver premium quality performance with all paints.