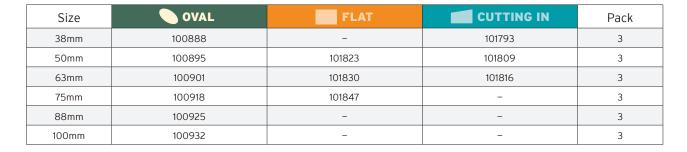

ity DuPont Orel® Tynex® filament to deliver premium quality performance with all paints.

#### **FEATURES & BENEFITS**

- 1 100% DuPont Orel® Tynex® Filament the best synthetic filament blended to our own specifications.
- **2 Solid Round Tapered Filament -** helps paint flow off the brush easily.
- (3) Flagged Filament Tips provides no brush drag.
- PAL SmoothTip Technology™ so you get no brush marks and a perfect layoff.
- (5) Stainless Steel Ferrule so it wont rust.
- **6 Doubled Nailed & Epoxied Head -** it's built to last for trade requirements.
- **Terronomically Balanced -** shaped solid wood handle to provide a good comfort fit and reduce fatigue.
- Made in New Zealand proudly hand crafted for our unique conditions.
- (9) For use with all paints.



## **PRODUCT DETAILS**