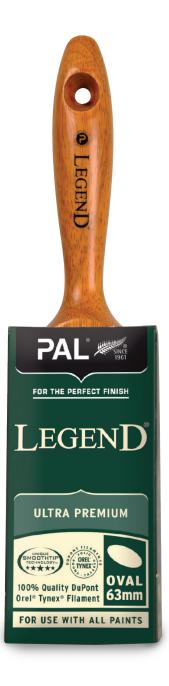

# LEGEND®

Ultra Premium Paint Brush

Avaliable in Oval, Flat & Cutting-In

# LEGEND® ULTRA PREMIUM \*\*\*\*\*

The PAL Legend range is New Zealand's only ULTRA PREMIUM paint brush. Legend is handcrafted in New Zealand using 100% quality DuPont Orel® Tynex® filament to deliver premium quality performance with all paints.