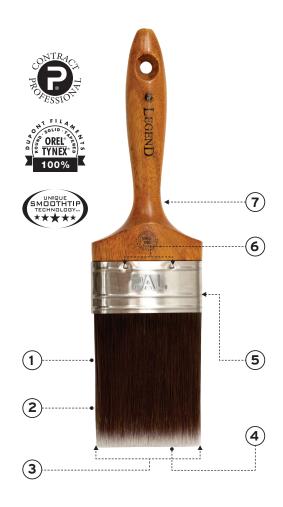

#### **FEATURES & BENEFITS**

- 1 100% DuPont Orel® Tynex® Filament the best synthetic filament blended to our own specifications.
- **2 Solid Round Tapered Filament -** helps paint flow off the brush easily.
- (3) Flagged Filament Tips provides no brush drag.
- PAL SmoothTip Technology™ so you get no brush marks and a perfect layoff.
- (5) Stainless Steel Ferrule so it wont rust.
- **6 Doubled Nailed & Epoxied Head -** it's built to last for trade requirements.
- **Terronomically Balanced -** shaped solid wood handle to provide a good comfort fit and reduce fatigue.
- Made in New Zealand proudly hand crafted for our unique conditions.
- (9) For use with all paints.